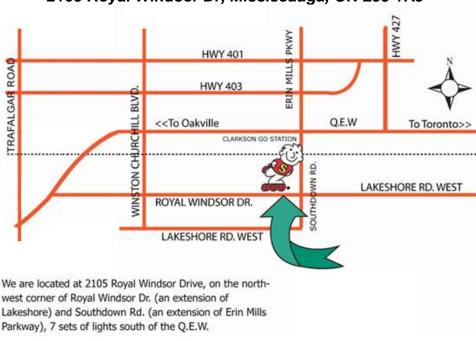

## Scooter's Roller Palace is located at: **2105 Royal Windsor Dr, Mississauga, ON L5J 1K5**